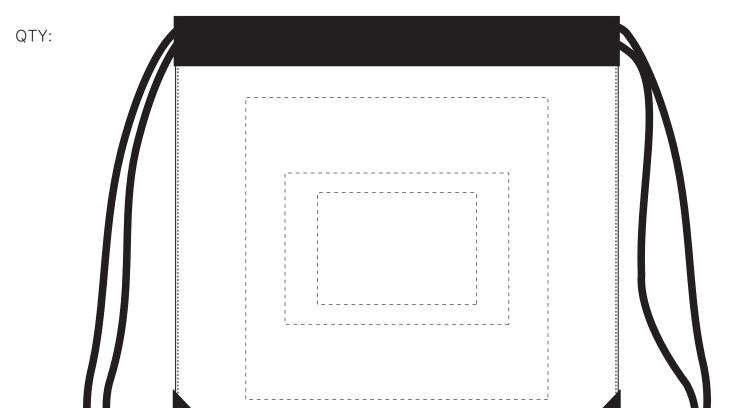

## JOB NO. XXXXXX RB1021 - Stadium Junior Backpack

| Product Colour/s (Please specify product colour/s here) | Product Size<br>293mm W x 307mm H                                                                                      | Actual Print Size (Please specify actual print size here) |
|---------------------------------------------------------|------------------------------------------------------------------------------------------------------------------------|-----------------------------------------------------------|
| Print colour/s (Please specify print colour/s here)     | Print Method  Screen Print: 200mm W x 200mm H  Digital Transfer: 105mm W x 74mm H  Digital Transfer: 148mm W x 100mm H |                                                           |